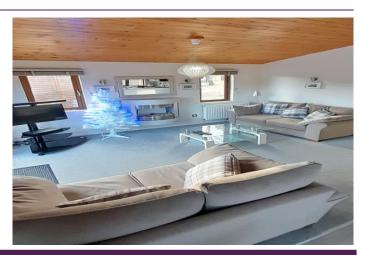

Viewing Highly Recommended

Wonderful opportunity to own a spacious two bedroom lodge! Set in the woodland Warmwell site, in the beautiful Dorset countryside. Probably one of the best situated lodges as it overlooks the largest of the fishing lakes. Secluded sun terrace and private drive parking. The lodge itself features open plan lounge with patio doors to terrace overlooking the lake, dining area and kitchen with integrated fridge freezer, washing machine and dishwasher. The lodge has two bedrooms, one double and one twin and has TV's in both bedrooms. Viewing highly recommended to fully appreciate.