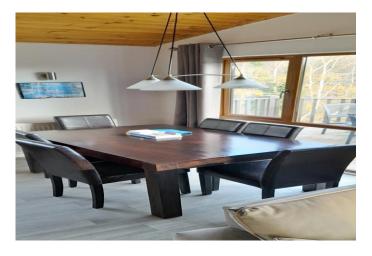

Viewing Highly Recommended

Wonderful opportunity to own a spacious two bedroom lodge! Set in the woodland Warmwell site, in the beautiful Dorset countryside. Probably one of the best situated lodges as it overlooks the largest of the fishing lakes. Secluded sun terrace and private drive parking. The lodge itself features open plan lounge with patio doors to terrace overlooking the lake, dining area and kitchen with integrated fridge freezer, washing machine and dishwasher. The lodge has two bedrooms, one double and one twin and has TV's in both bedrooms. Viewing highly recommended to fully appreciate.