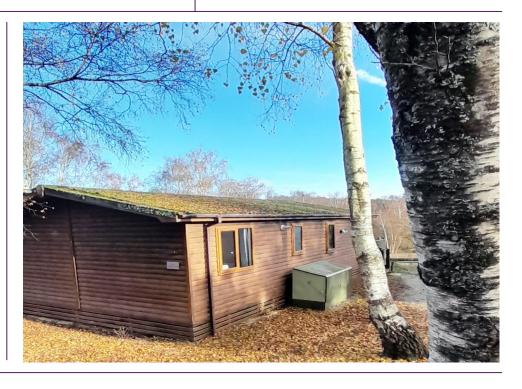

# **Warmwell Holiday Park**

Warmwell Holiday Park, Dorchester DT2 8JE

£115,000

Spacious Two Bedroom Holiday Lodge

Fantastic Location on Site

Secluded Sun Terrace

Off Road Parking Space

Patio Doors with Great Views

Viewing Highly Recommended

Wonderful opportunity to own a spacious two bedroom lodge! Set in the woodland Warmwell site, in the beautiful Dorset countryside. Probably one of the best situated lodges as it overlooks the largest of the fishing lakes. Secluded sun terrace and private drive parking. The lodge itself features open plan lounge with patio doors to terrace overlooking the lake, dining area and kitchen with integrated fridge freezer, washing machine and dishwasher. The lodge has two bedrooms, one double and one twin and has TV's in both bedrooms. Viewing highly recommended to fully appreciate.