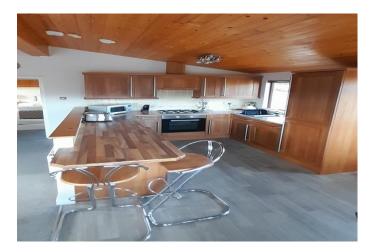

Viewing Highly Recommended

Wonderful opportunity to own a spacious two bedroom lodge! Set in the woodland Warmwell site, in the beautiful Dorset countryside. Probably one of the best situated lodges as it overlooks the largest of the fishing lakes. Secluded sun terrace and private drive parking. The lodge itself features open plan lounge with patio doors to terrace overlooking the lake, dining area and kitchen with integrated fridge freezer, washing machine and dishwasher. The lodge has two bedrooms, one double and one twin and has TV's in both bedrooms. Viewing highly recommended to fully appreciate.