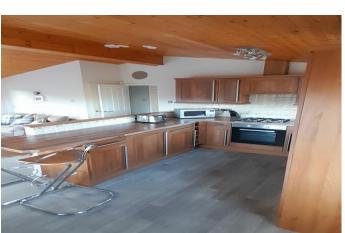

Viewing Highly Recommended

Wonderful opportunity to own a spacious two bedroom lodge! Set in the woodland Warmwell site, in the beautiful Dorset countryside. Probably one of the best situated lodges as it overlooks the largest of the fishing lakes. Secluded sun terrace and private drive parking. The lodge itself features open plan lounge with patio doors to terrace overlooking the lake, dining area and kitchen with integrated fridge freezer, washing machine and dishwasher. The lodge has two bedrooms, one double and one twin and has TV's in both bedrooms. Viewing highly recommended to fully appreciate.